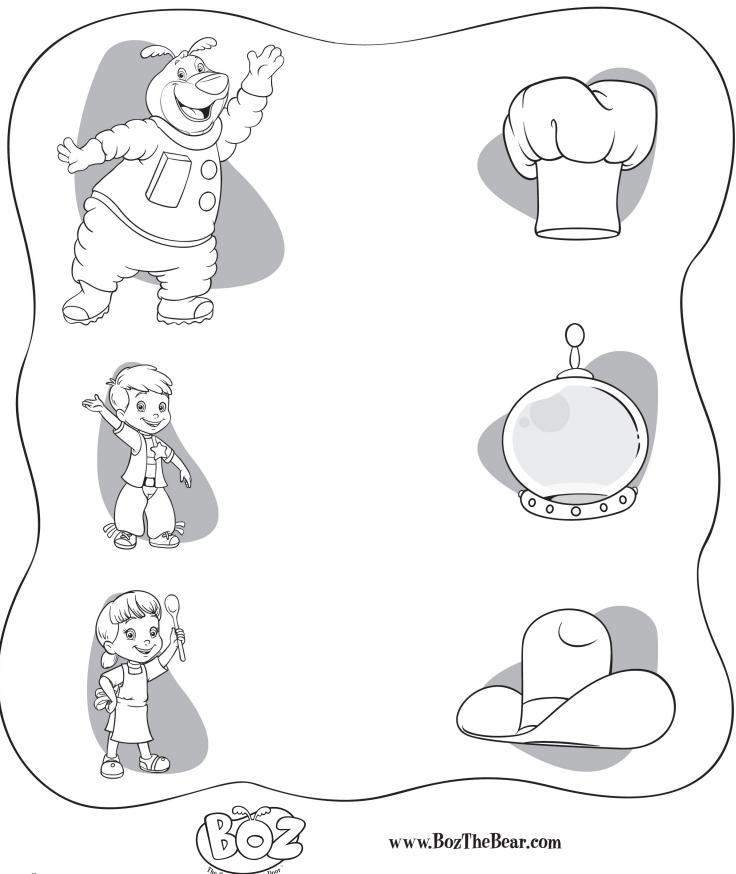

## Matching Game

Find the hat that matches  $BOZ^{TM}$ , Drew and Gracie. Then color the pictures.

Copyright 2006 Exclaim Entertainment, LLC. All Rights Reserved. BOZ, EXCLAIM, WOWIEBOZOWEE, and related names, logos, slogans, and characters are trademarks and service marks of Exclaim Entertainment, LLC.